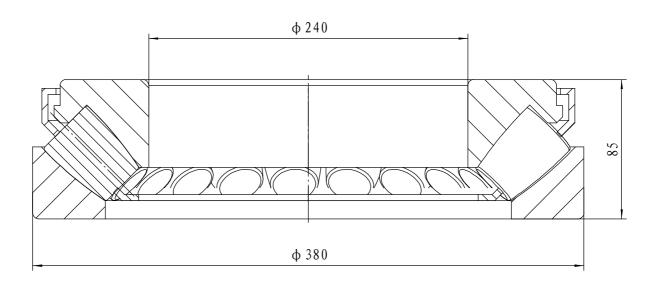

| 07     | cage         |  |    |   | brass                     |                                                                                                                                                                                                           |      |      |    |
|--------|--------------|--|----|---|---------------------------|-----------------------------------------------------------------------------------------------------------------------------------------------------------------------------------------------------------|------|------|----|
| 04     | roller       |  |    |   | steel GCr15-GB/T18254     |                                                                                                                                                                                                           |      |      |    |
| 02     | shaft washer |  |    |   | steel GCr15SiMn-GB/T18254 |                                                                                                                                                                                                           |      |      |    |
| 01     | house washer |  |    |   | steel GCr15SiMn-GB/T18254 |                                                                                                                                                                                                           |      |      |    |
| serial | Name         |  | Qt | у | Material                  | weight                                                                                                                                                                                                    | (kg) | 35.5 | KG |
|        |              |  |    | - | Thrust roller bearing     | 29348 E  Add: D1805, No. 3 Lianmeng road, Luoyang, Henan, China. Postal: 471003 Phone: +86-379-68611678 Fax: +86-379-68611679 E-mail: sales@jcb-bearing.com  Luoyang Jiecheng Bearing Technology Co., Ltd |      |      |    |